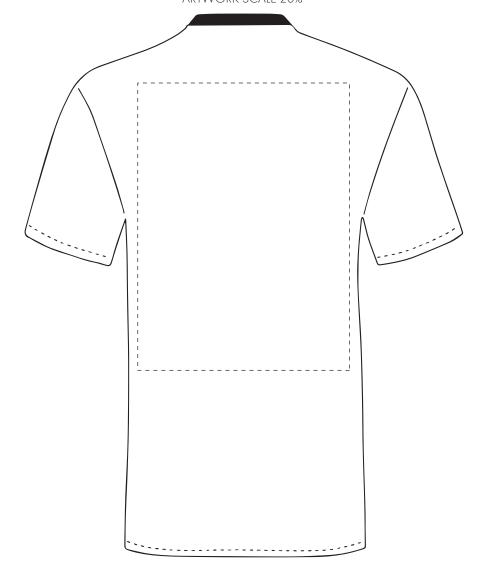

# ARTWORK SCALE 20%

The dashed line is to demonstrate print area and will not appear on your printed item