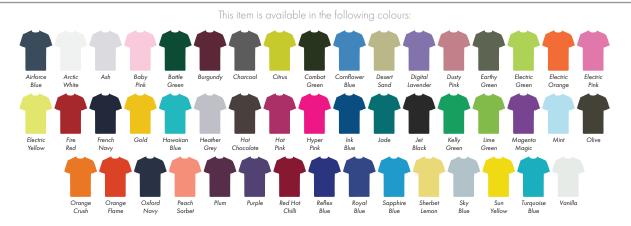

This item is available in the following colours:

JUST COOL SLEEVE SCREEN PRINT Product and Artwork Proof

Your Ref: Quantity: Product Code: TF0002 Our Ref: Product Colour:White Version: 1

**PRINTING CONCERNS: PRINT MAY DISCOLOUR** 

This item is available in the following colours.