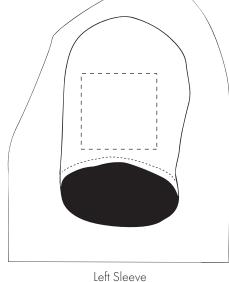

# ARTWORK SCALE 25%

The dashed line is to demonstrate print area and will not appear on your printed item

Right Sleeve

#### Product Image for visualisation - colours may vary