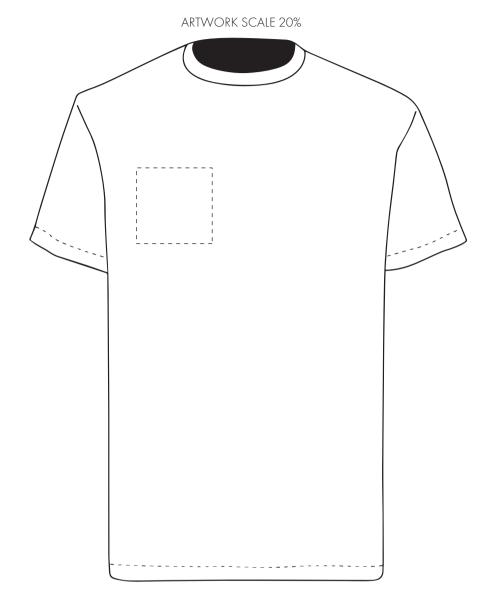

# ARTWORK SCALE 20%

The dashed line is to demonstrate print area and will not appear on your printed item