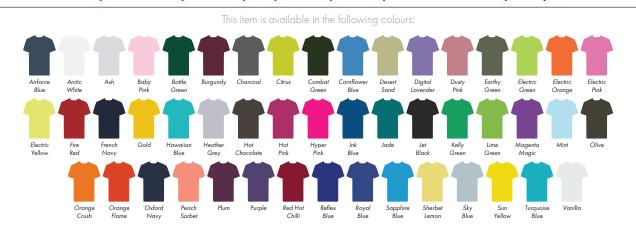

This item is available in the following colours:

JUST COOL SLEEVE SCREEN PRINT Product and Artwork Proof

Your Ref: Quantity: Product Code: TF0002 Our Ref: Product Colour:White Version: 1

**PRINTING CONCERNS: PRINT MAY DISCOLOUR** 

This item is available in the following colours.