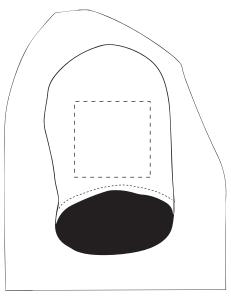

# ARTWORK SCALE 25%

The dashed line is to demonstrate print area and will not appear on your printed item

Right Sleeve

#### Product Image for visualisation - colours may vary