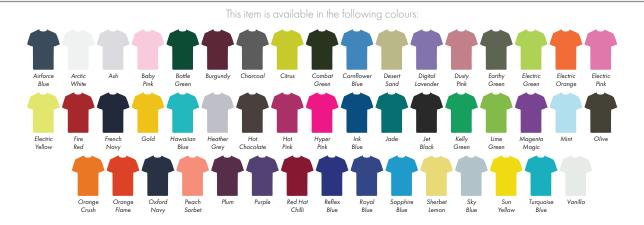

This item is available in the following colours:

JUST COOL SLEEVE SCREEN PRINT Product and Artwork Proof

Your Ref: Quantity: Product Code: TF0002 Our Ref: Product Colour:White Version: 1

**PRINTING CONCERNS: PRINT MAY DISCOLOUR** 

This item is available in the following colours.