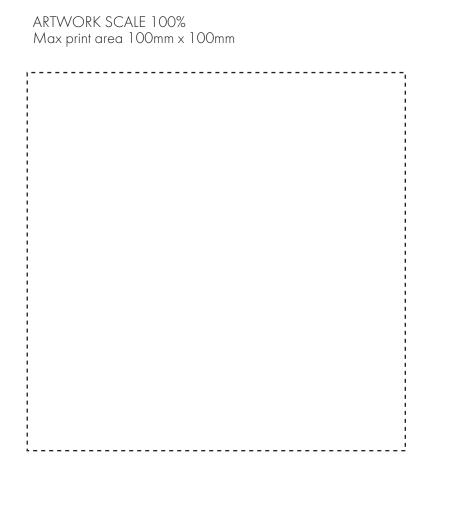

# ARTWORK SCALE 20%

The dashed line is to demonstrate print area and will not appear on your printed item